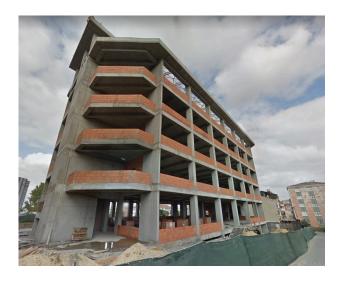

#### For Resale Available Workshop Istanbul Bagcilar

#### Istanbul, Bagcilar

Bağcılar-Mahmutbey Area is Located close to the O-3 highway and the well-known Basin Express highway which connects the two main traffic arteries of Istanbul to each other. In addition to the possibility of transferring from it to the Northern Marmara highway, which reaches the Istanbul 3rd new airport, around half an hour (30 km)

#### Ad Details

Feature
Ad No.
Price
Ad date
Property type
Total area
store area
Age Of The Building
State Of The Property
Vat

Value 1634819083 19,500,000 TL 21, Oct 2021 Workshop 1750 m<sup>2</sup> 340 3 available

yes

# Gallery



























#### Other features

#### **General Features**

City

### **Indoor Facilities**

Car parking Shopping center

### Nearliness

Village clinic

Pharmacy

Hospital

Elementary school

High school

University

## Transportation

Bus stop

Minibusses

Subway

Highway

Tem

## Building Features

Elevator

Burglar alarm

Fire alarm

Security camera