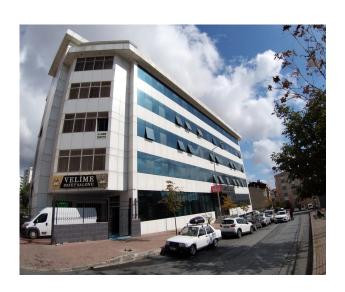

#### For Resale Available Workshop Istanbul Bagcilar

#### Istanbul, Bagcilar

Bağcılar-Mahmutbey Area is Located close to the O-3 highway and the well-known Basin Express highway which connects the two main traffic arteries of Istanbul to each other. In addition to the possibility of transferring from it to the Northern Marmara highway, which reaches the Istanbul 3rd new airport, around half an hour (30 km)

#### Ad Details

Feature
Ad No.
Price
Ad date
Property type
Total area
store area
Age Of The Building
State Of The Property
Vat

Value 1634819083 19,500,000 TL 21, Oct 2021 Workshop 1750 m<sup>2</sup> 340 3 available

yes

# Gallery



























#### Other features

#### **General Features**

City

### **Indoor Facilities**

Car parking Shopping center

### Nearliness

Village clinic

Pharmacy

Hospital

Elementary school

High school

University

## Transportation

Bus stop

Minibusses

Subway

Highway

Tem

## Building Features

Elevator

Burglar alarm

Fire alarm

Security camera